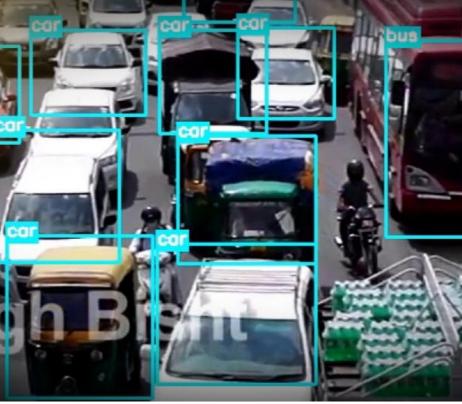

# **Traffic Management**

We build our artificial intelligence solutions to suit the most crucial requirements of day-to-day problems. One such application is in traffic management for any video analytics and CCTV surveillance. Our AI powered Traffic Management System is equipped with following features

#### **Features**

- Web dashboard for viewing and monitoring
- Suitable for vehicle entry and exit logs
- Analyses and reports any non-moving traffic
- Detects and reports stand still vehicle
- Analyses traffic/vehicle movements
- Non-Thermal ANPR for ticketing on violation
- Pre-activated for drone surveillance
- Vehicle information gathering
- Vehicle speed monitoring
- SDK/API available on request