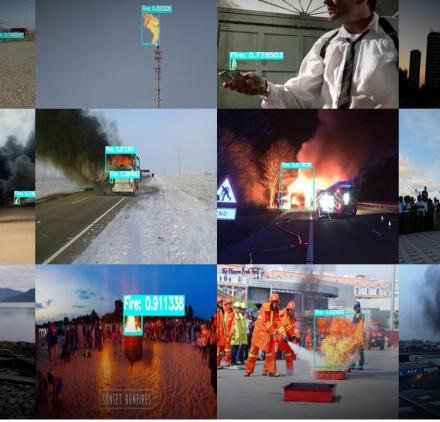

## **Fire Detection**

C-DSAI's AI powered Fire Detection which is built on custom deep learning artificial intelligence technology, is designed to offer fire detection for video analytics, video surveillance and risk prevention at your fingertips. Which means you can connect your CCTV camera to watch for fire.

The application is equipped to identify fire on any camera system including action camera or drone based detections for forest fire. The application can work in sync with third party devices such as buzzers and water sprinklers systems to provide an activation trigger when fire is detected.

#### Features

- Pre-activated for drone surveillance
- Analyses and reports in real-time
- Compatible with Android, IoS
- Multiple feed processing on desktop
- 1 feed at a time on mobile app
- Body camera compatible
- Option to choose between internal and external camera
- SDK/API available on request