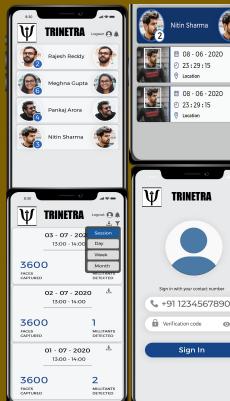

# **Facial Recognition**

ID: 457812245 MALE CAUCASIAN STRESSED SUN GLASSES BYAYE SYSTEM RECOGNITION IN PROGRESS. 98% **Facial Recognition** 

C-DSAI's face recognition is artificial intelligence (AI) powered image and video analytics that is built on custom deep learning artificial intelligence technology designed to offer face recognition for video surveillance and face recognition based attendance monitoring for all business sectors.

Easy to use and manage web dashboard to manage profiles. Each profile image will be converted to a signature and stored within users private network and choice of database thus assuring of data privacy. Rest assured, we will not be storing or holding any image information.

#### Features

- Web dashboard with capability to create custom admin privileges and manage profiles.
- Compatible with Android, IoS
- SDK/API available on request
- Monitor multiple CCTV feeds
- Body camera & Drone compatible
- Option to choose between internal and external camera