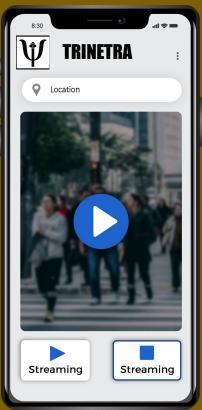

### C-DSAI One-SaaS **Trinetra - Facial Recognition**

Portable mobile application that turns your phone into a monitoring device or simply a video surveillance device.

C-DSAI's face recognition which is build on custom deep learning technology is designed to offer facial recognition for surveillance at your fingertips.

The app will contain a set of profiles that are uploaded by our centralised system. This system will convert the profiles into a format compatible and readable by our very own deep learning model.

Once converted the system will send notifications to all the device within that organisation level. The devices will get these notification when in an internet coverage and downloadable on a click of a button.

Once downloaded these signatures will remain in the device and will require no further internet coverage to perform any recognitions.